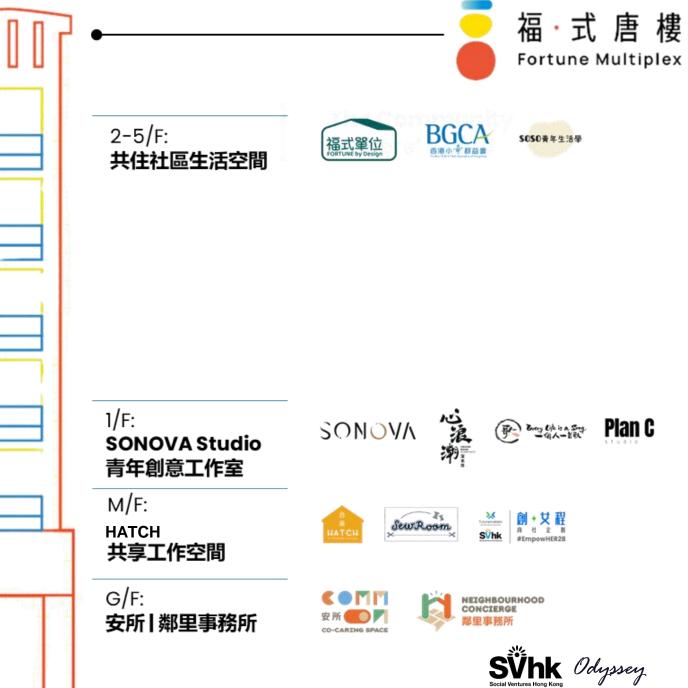

# **COMM** Yee Kuk Street, Sham Shui Po

A 2,000 sq.ft. 2-storey space at Trinity Tower, co-run by residential community partners to provide a third place for community from all walks of lives to connect physically and meaningfully. Together with partners, we design space, tools, experiences and opportunities for the community to gain inspirations and "PowerON".

Partners

# 20+

Partners and community happenings per month

# 400+

Active families engaged in the district