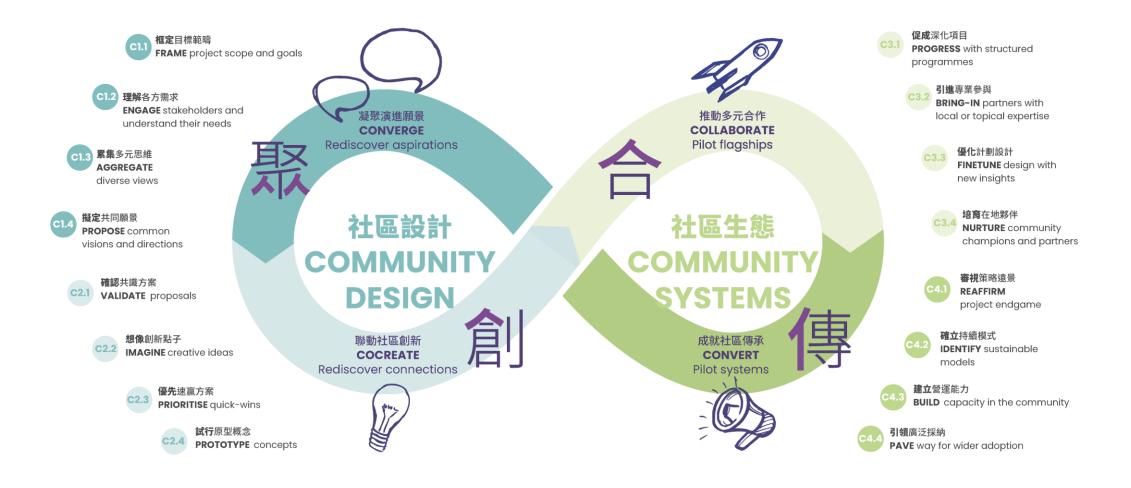

# The "4C" Community Making model: Community Making is a reiterative engagement process with a focus on **active prototyping**