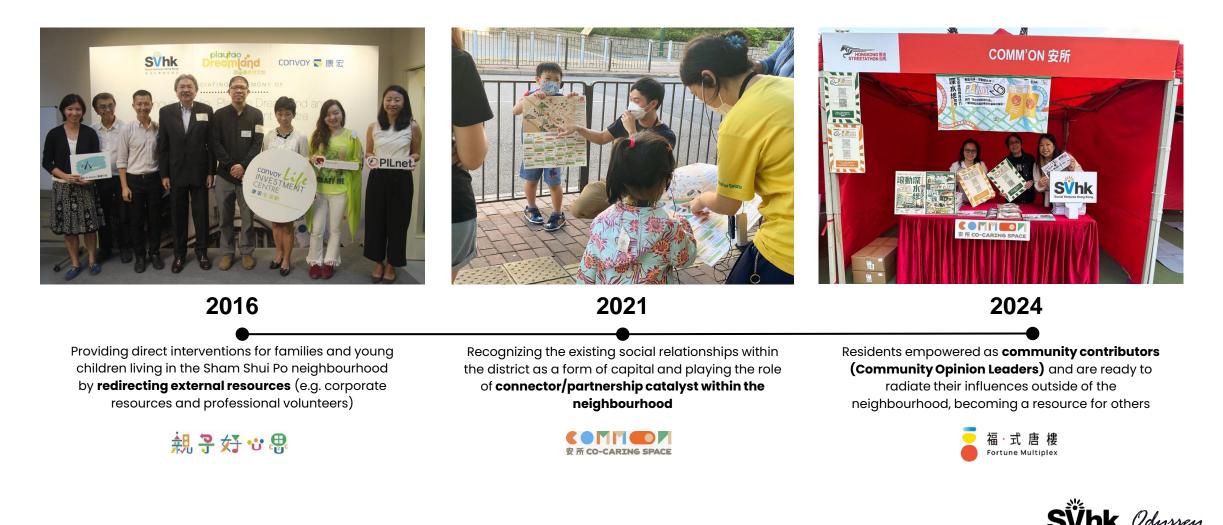

#### 2016

Providing direct interventions for families and young children living in the Sham Shui Po neighbourhood by **redirecting external resources** (e.g. corporate resources and professional volunteers)