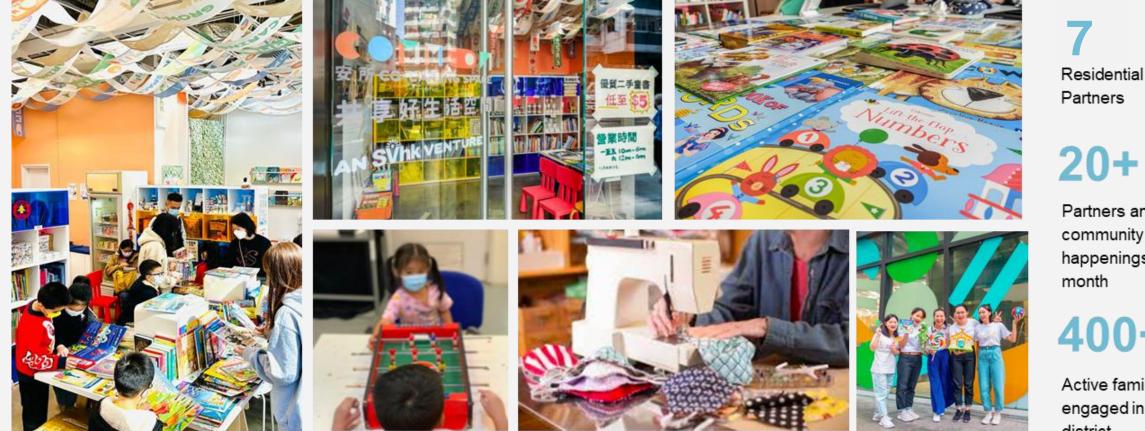

# **COMM** Yee Kuk Street, Sham Shui Po

A 2,000 sq.ft. 2-storey space at Trinity Tower, co-run by residential community partners to provide a third place for community from all walks of lives to connect physically and meaningfully. Together with partners, we design space, tools, experiences and opportunities for the community to gain inspirations and "PowerON".

# 20+

Partners and community happenings per month

# 400+

Active families engaged in the district