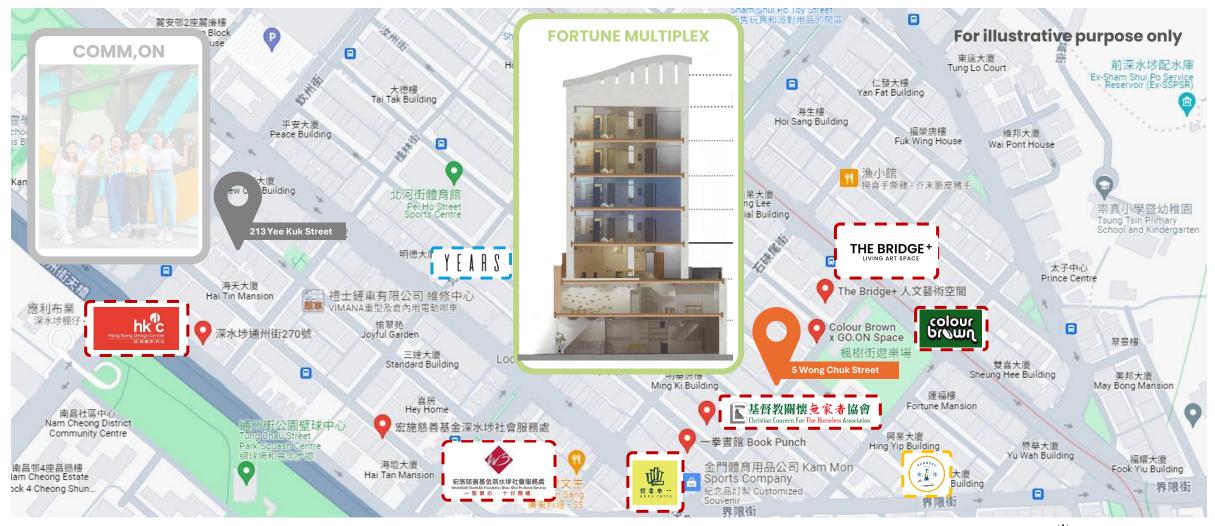

# **COMM** Yee Kuk Street, Sham Shui Po

A 2,000 sq.ft. 2-storey space at Trinity Tower, co-run by residential community partners to provide a third place for community from all walks of lives to connect physically and meaningfully. Together with partners, we design space, tools, experiences and opportunities for the community to gain inspirations and "PowerON".