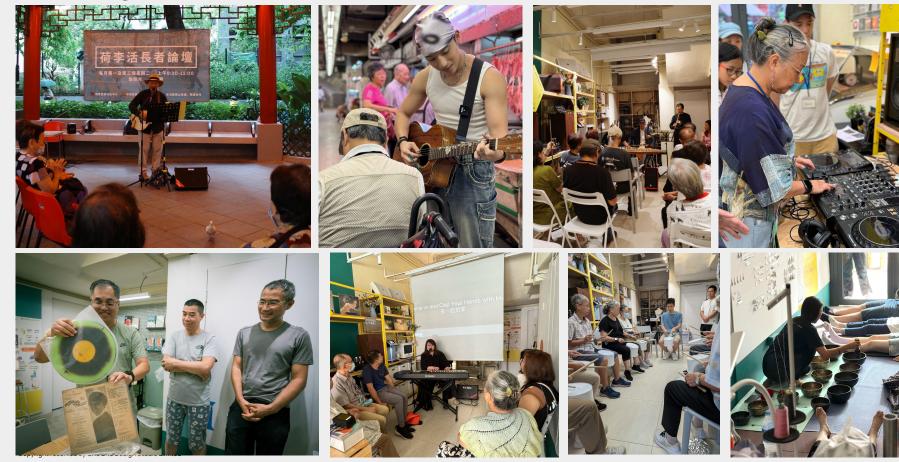

### **Project House @1QRW**

Collaborative Placemaking Experiment in our city's Third Space

「有記合臘味店」 since 1926 1 Queen's Road West, Grade 3 Historical Building

#### Stitching Communities Together for the Better

「壹合」社區共享空間,位於皇后大道西 壹號「有記合」唐樓地舖,以結合歷史、 社區、文化的創意活動連結上環街坊, 為街坊提供喘息的空間。我們期望以 空間配對社區資源,營造上環社區的 互助網絡,強化地區韌性。

「壹合」希望成為上環街坊們的聚腳地, 提供一個相聚相連的平台。我們將舉辦 一系列固定服務和主題活動,為大家 提供多樣化的活動體驗,營造相互交流 的機會。

「壹合」由明愛堅道社區中心及一口 含群共同營運。「壹合」由擇善基金會 及周大福慈善基金共同資助、活在山下 基金全力支持。

Project House (@1QRW serves as a community shared space located at the shop space at 1Queen's Road West in Sheung Wan, the former "Yau Kee Hop". We hope to connect the community of Sheung Wan and provide a comfortable breathing space by weaving heritage, community and culture through creative happenings. By leveraging this iconic shop space and bridging local community resources, we intend to foster and strengthen the Sheung Wan community network and resilience.

Project House @1QRW aspires to be a gathering space for Sheung Wan kaifongs, a place to meet and connect with one another via both regular services and thematic activities.

Project House @10RW is co-operated by Caritas Community Centre - Caine Road and onebite Social. This project is co-funded by ZeShan Foundation and Chow Tai Fook Charity Foundation, and in collaboration with the Lion Rock Heritage Foundation.

### 100+ collaborators & partners engaged since July 2023

#### NGO I Business I Social Enterprise I Start-ups I Individuals