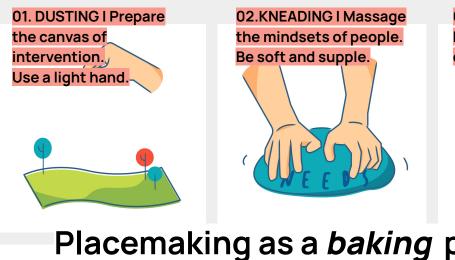

## Placemaking as a baking process.

04.FORMING I Use a

gentle hand.

Co-creation is a key.

05.BAKING I

06.COOLING I Listen closely for the "crackle, crackle".

The need of placemakers

坑