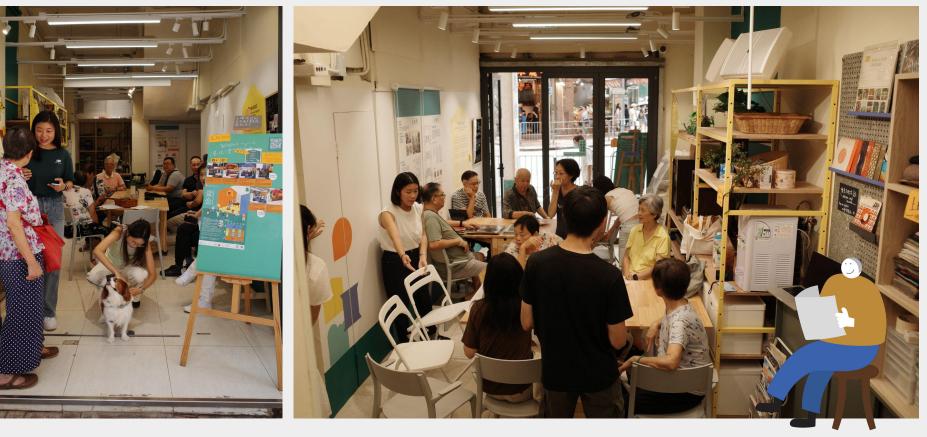

### **Project House @1QRW**

Collaborative Placemaking Experiment in our city's Third Space

「有記合臘味店」 since 1926 1 Queen's Road West, Grade 3 Historical Building

#### Stitching Communities Together for the Better

「壹合」社區共享空間,位於皇后大道西 壹號「有記合」唐樓地舖,以結合歷史、 社區、文化的創意活動連結上環街坊, 為街坊提供喘息的空間。我們期望以 空間配對社區資源,營造上環社區的 互助網絡,強化地區韌性。

「壹合」希望成為上環街坊們的聚腳地, 提供一個相聚相連的平台。我們將舉辦 一系列固定服務和主題活動,為大家 提供多樣化的活動體驗,營造相互交流 的機會。

「壹合」由明愛堅道社區中心及一口 含群共同營運。「壹合」由擇善基金會 及周大福慈善基金共同資助、活在山下 基金全力支持。

Project House (@1QRW serves as a community shared space located at the shop space at 1Queen's Road West in Sheung Wan, the former "Yau Kee Hop". We hope to connect the community of Sheung Wan and provide a comfortable breathing space by weaving heritage, community and culture through creative happenings. By leveraging this iconic shop space and bridging local community resources, we intend to foster and strengthen the Sheung Wan community network and resilience.

Project House @1QRW aspires to be a gathering space for Sheung Wan kaifongs, a place to meet and connect with one another via both regular services and thematic activities.

Project House @10RW is co-operated by Caritas Community Centre - Caine Road and onebite Social. This project is co-funded by ZeShan Foundation and Chow Tai Fook Charity Foundation, and in collaboration with the Lion Rock Heritage Foundation.