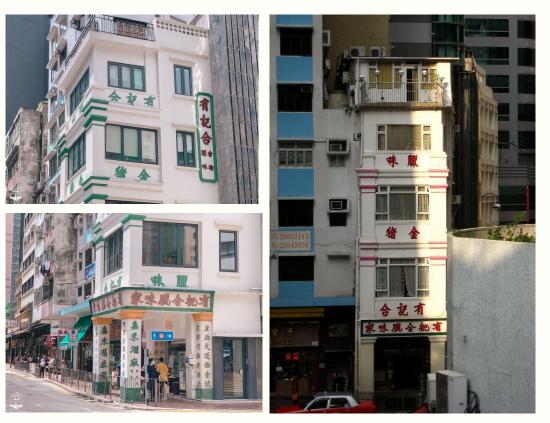

### **Project House @1QRW**

Collaborative Placemaking Experiment in our city's Third Space

「有記合臘味店」 since 1926 1 Queen's Road West, Grade 3 Historical Building

「壹合」由明愛堅道社區中心及一口 含群共同營運。「壹合」由擇善基金會 及周大福慈善基金共同資助、活在山下 基金全力支持。

Project House (@1QRW serves as a community shared space located at the shop space at 1Queen's Road West in Sheung Wan, the former "Yau Kee Hop". We hope to connect the community of Sheung Wan and provide a comfortable breathing space by weaving heritage, community and culture through creative happenings. By leveraging this iconic shop space and bridging local community resources, we intend to foster and strengthen the Sheung Wan community network and resilience.

Project House @1QRW aspires to be a gathering space for Sheung Wan kaifongs, a place to meet and connect with one another via both regular services and thematic activities.

Project House @10RW is co-operated by Caritas Community Centre - Caine Road and onebite Social. This project is co-funded by ZeShan Foundation and Chow Tai Fook Charity Foundation, and in collaboration with the Lion Rock Heritage Foundation.